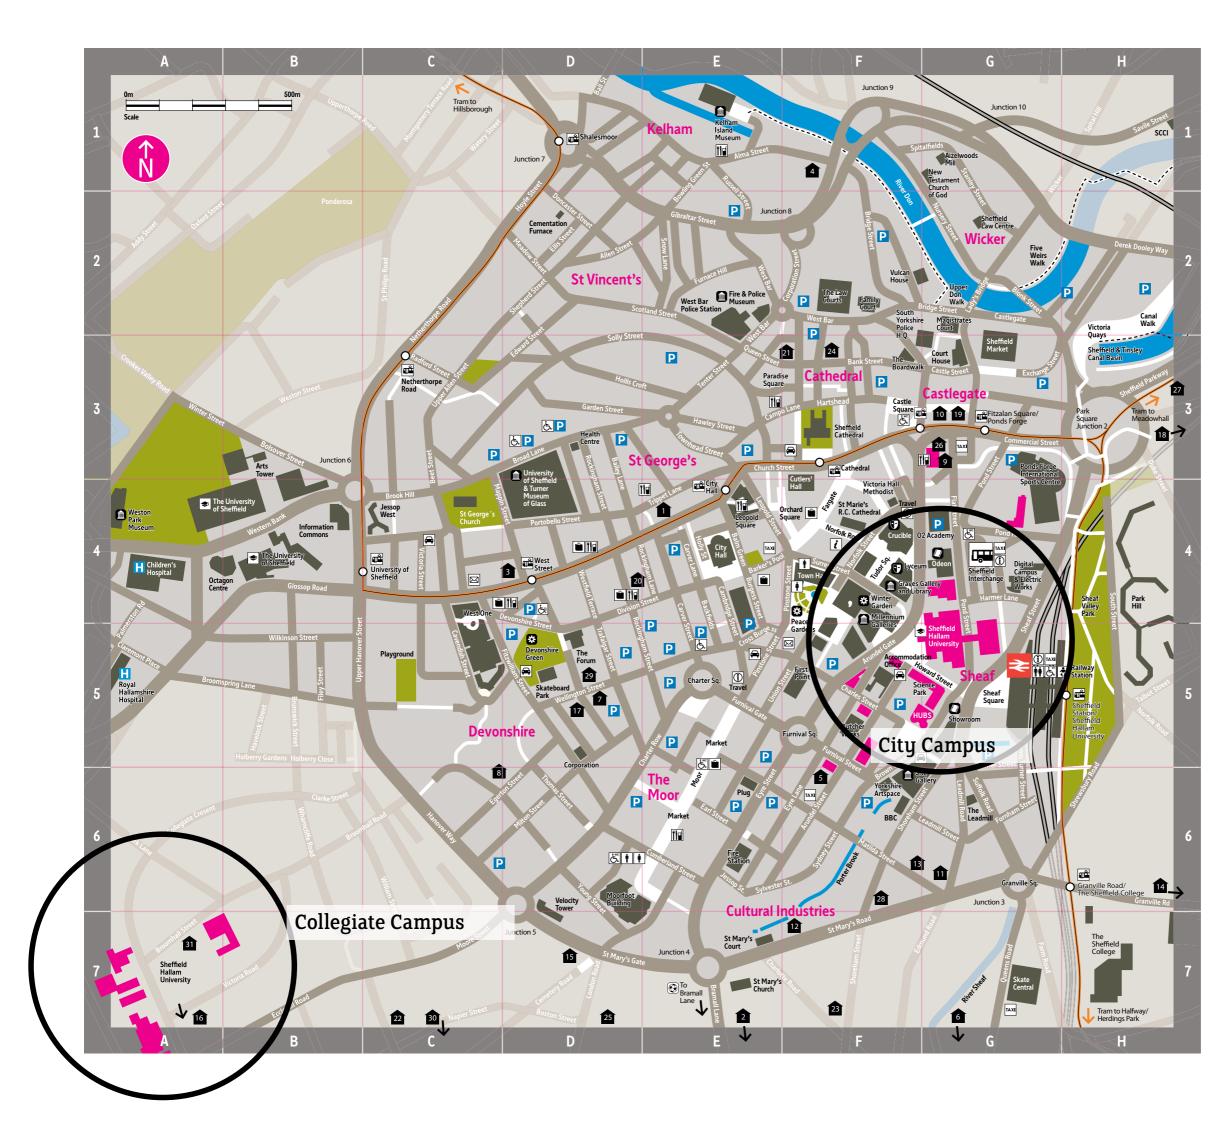

Sheffield *city centre* 

Our City Campus is located opposite Sheffield train station, with our Collegiate Campus just 20 minutes' walk or a short bus ride away.

For full details about travel in Sheffield, visit www.travelsouthyorkshire.com

## Key

- Supertram routes
- P Car park
- Bus/coach station
- University building

## ≥ Railway station

## Halls of residence

- 1 Anglo Works
- 2 Bramall Court
- 3 Cavendish House
- 4 Central Quay
- 5 Challenge Works
- 6 Charlotte Court
- 7 Devonshire Courtyard
- 8 Domino, Egerton and
- Headford Houses
- 9 Halford House
- 10 King's Chambers
- 11 Liberty Court
- 12 Liberty House
- 13 Liberty Works
- 14 Norfolk Gardens 15 Old Bank

- 16 Old Workshop 17 Opal 1
- 18 Park House
- 19 Pearl House
- 20 Phoenix Court
- 21 Princess House
- 22 Summerfield Street
- 23 The Anvil
- 24 The Courtyard
- 25 The Forge
- 26 The Marples
- 27 The Pinnacles
- 28 The Trigon
- 29 Victoria Hall
- 30 Washington House
- 31 Woodville Hall